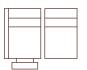

1.5ER (1ARM&LHF) 89cm (W)

2 (ER) (1ARM&LHF) 134cm (W)

2.5 (ER) (1ARM&LHF) 168cm (W)

3 (ER) (1ARM&LHF) 196cm (W)

1S NO ARM 62cm (W)

1.5S NO ARM 79cm (W)

CHAISE (LHF) 89cm (W) 181cm (D)

**CORNER** 130cm (W) 130cm (D)