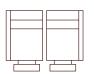

1.5ER (1ARM&LHF) 89cm (W)

2 (ER) (1ARM&LHF) 134cm (W)

2.5 (ER) (1ARM&LHF) 168cm (W)

3 (ER) (1ARM&LHF) 196cm (W)

1S NO ARM 62cm (W)

1.5S NO ARM 79cm (W)

CHAISE (LHF) 89cm (W) 181cm (D)

**CORNER** 130cm (W) 130cm (D)