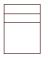

1.5ER (1ARM&LHF) 89cm (W)

2 (ER) (1ARM&LHF) 134cm (W)

2.5 (ER) (1ARM&LHF) 168cm (W)

3 (ER) (1ARM&LHF) 196cm (W)

1S NO ARM 62cm (W)

1.5S NO ARM 79cm (W)

CHAISE (LHF) 89cm (W) 181cm (D)

**CORNER** 130cm (W) 130cm (D)

STRAIGHT H/T 42cm (W) STRAIGHT SMART H/T 42cm (W)

OTTOMAN 80cm (W) 60cm (D) 48cm (H)