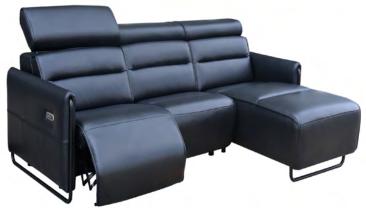

# **BERLIN**

Refined Elegance.

PREMIUM QUALITY PREMIUM EXPERIENCE

25 YEAR STRUCTURAL WARRANTY

PROUDLY AUSTRALIAN OWNED BRAND

HOME THEATRE OPTION

Experience the pinnacle of relaxation with our elegantly crafted Incliner sofa with chaise. Designed for those with a taste for sophistication, it blends graceful lines, premium materials, and seamless functionality—bringing timeless style and luxurious comfort into perfect harmony.

#### **GALVANISED STEEL FRAME SEAT**

BERLIN features steel frames which are recyclable, stronger, lighter and more durable.

#### INJECTION-MOULDED SEAT FOAM

A ultra-high-Quality foam for consistent comfort with high form retention properties.

ER 82cm (W)

2 (ERER) 144cm (W)

2.5 (ERER) 178cm (W)

3 (ERER) 206cm (W)

ER (1ARM&LHF) 72cm (W)