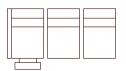

1.5ER (1ARM&LHF) 89cm (W)

2 (ER) (1ARM&LHF) 134cm (W)

2.5 (ER) (1ARM&LHF) 168cm (W)

3 (ER) (1ARM&LHF) 196cm (W)

1S NO ARM 62cm (W)

1.5S NO ARM 79cm (W)

CHAISE (LHF) 89cm (W) 181cm (D)

**CORNER** 130cm (W) 130cm (D)

STRAIGHT H/T 42cm (W) STRAIGHT SMART H/T 42cm (W)

OTTOMAN 80cm (W) 60cm (D) 48cm (H)