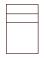

#### INJECTION-MOULDED SEAT FOAM

A ultra-high-Quality foam for consistent comfort with high form retention properties.

ER 82cm (W)

2 (ERER) 144cm (W)

2.5 (ERER) 178cm (W)

3 (ERER) 206cm (W)

ER (1ARM&LHF) 72cm (W)

1.5ER (1ARM&LHF) 89cm (W)

2 (ER) (1ARM&LHF) 134cm (W)

2.5 (ER) (1ARM&LHF) 168cm (W)

3 (ER) (1ARM&LHF) 196cm (W)

1S NO ARM 62cm (W)

1.5S NO ARM 79cm (W)

CHAISE (LHF) 89cm (W) 181cm (D)

**CORNER** 130cm (W) 130cm (D)