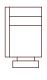

STRAIGHT H/T 42cm (W) STRAIGHT SMART H/T 42cm (W)

OTTOMAN 80cm (W) 60cm (D) 48cm (H)