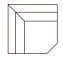

1.5ER (1ARM&LHF) 89cm (W)

2 (ER) (1ARM&LHF) 134cm (W)

2.5 (ER) (1ARM&LHF) 168cm (W)

3 (ER) (1ARM&LHF) 196cm (W)

1S NO ARM 62cm (W)

1.5S NO ARM 79cm (W)

CHAISE (LHF) 89cm (W) 181cm (D)

**CORNER** 130cm (W) 130cm (D)