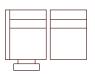

1.5ER (1ARM&LHF) 89cm (W)

2 (ER) (1ARM&LHF) 134cm (W)

2.5 (ER) (1ARM&LHF) 168cm (W)

3 (ER) (1ARM&LHF) 196cm (W)

1S NO ARM 62cm (W)

1.5S NO ARM 79cm (W)

CHAISE (LHF) 89cm (W) 181cm (D)

**CORNER** 130cm (W) 130cm (D)