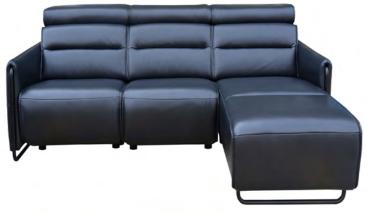

# **BERLIN**

Refined Elegance.

PREMIUM QUALITY PREMIUM EXPERIENCE

25 YEAR STRUCTURAL WARRANTY

PROUDLY AUSTRALIAN OWNED BRAND

HOME THEATRE OPTION

Experience the pinnacle of relaxation with our elegantly crafted Incliner sofa with chaise. Designed for those with a taste for sophistication, it blends graceful lines, premium materials, and seamless functionality—bringing timeless style and luxurious comfort into perfect harmony.

#### **GALVANISED STEEL FRAME SEAT**

BERLIN features steel frames which are recyclable, stronger, lighter and more durable.

#### INJECTION-MOULDED SEAT FOAM

A ultra-high-Quality foam for consistent comfort with high form retention properties.

ER 82cm (W)

2 (ERER) 144cm (W)

2.5 (ERER) 178cm (W)

3 (ERER) 206cm (W)

ER (1ARM&LHF) 72cm (W)