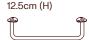

nge, as well as from local suppliers.

#### **GALVANISED STEEL FRAME SEAT**

BERLIN features steel frames which are recyclable, stronger, lighter and more durable.

#### INJECTION-MOULDED SEAT FOAM

A ultra-high-Quality foam for consistent comfort with high form retention properties.







ER 82cm (W)



2 (ERER) 144cm (W)



2.5 (ERER) 178cm (W)



3 (ERER) 206cm (W)



ER (1ARM&LHF) 72cm (W)



1.5ER (1ARM&LHF) 89cm (W)



2 (ER) (1ARM&LHF) 134cm (W)



2.5 (ER) (1ARM&LHF) 168cm (W)



3 (ER) (1ARM&LHF) 196cm (W)



1S NO ARM 62cm (W)



1.5S NO ARM 79cm (W)



CHAISE (LHF) 89cm (W) 181cm (D)



**CORNER** 130cm (W) 130cm (D)



STRAIGHT H/T 42cm (W) STRAIGHT SMART H/T 42cm (W)



OTTOMAN 80cm (W) 60cm (D) 48cm (H)



#### STANDARD METAL LEG 60.5cm (H)



### METAL FRONT LEG OF CHAISE



#### STANDARD PLASTIC LEG 5cm (H)





#### All pieces with 1 arm are available either LHF or RHF.

Please note: Our products are handcrafted. Specifications shown in these line drawings are correct at the time of printing.

Dimensions and specifications are subject to change and should be used as a general guide only.