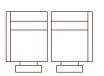

1.5ER (1ARM&LHF) 89cm (W)

2 (ER) (1ARM&LHF) 134cm (W)

2.5 (ER) (1ARM&LHF) 168cm (W)

3 (ER) (1ARM&LHF) 196cm (W)

1S NO ARM 62cm (W)

1.5S NO ARM 79cm (W)

CHAISE (LHF) 89cm (W) 181cm (D)

**CORNER** 130cm (W) 130cm (D)