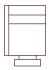

#### INJECTION-MOULDED SEAT FOAM

A ultra-high-Quality foam for consistent comfort with high form retention properties.

ER 82cm (W)

2 (ERER) 144cm (W)

2.5 (ERER) 178cm (W)

3 (ERER) 206cm (W)

ER (1ARM&LHF) 72cm (W)