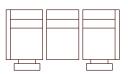

#### INJECTION-MOULDED SEAT FOAM

A ultra-high-Quality foam for consistent comfort with high form retention properties.

ER 82cm (W)

2 (ERER) 144cm (W)

2.5 (ERER) 178cm (W)

3 (ERER) 206cm (W)

ER (1ARM&LHF) 72cm (W)