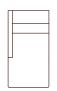

STRAIGHT H/T 42cm (W) STRAIGHT SMART H/T 42cm (W)

OTTOMAN 80cm (W) 60cm (D) 48cm (H)