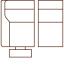

1.5ER 104cm (W)

ER 88cm (W)

2.5 (ERER) 182cm (W)

3 (ERER) 212cm (W)

1.5ER (1ARM&LHF) 91cm(W)

ER (1ARM&LHF) 75cm(W)

1S NO ARM 62cm (W)

1.5S NO ARM 78cm (W)