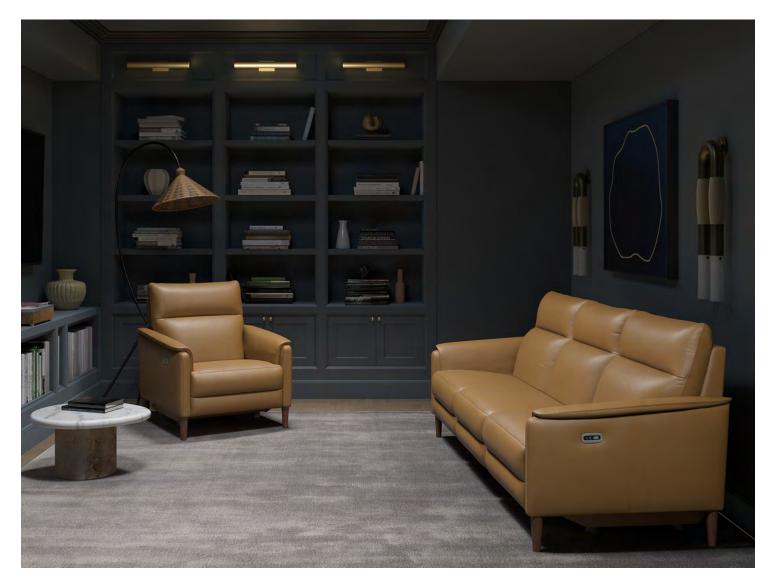

## PREMIUM QUALITY PREMIUM EXPERIENCE

25 YEAR STRUCTURAL WARRANTY

PROUDLY AUSTRALIAN OWNED BRAND

HOME THEATRE OPTION

lineadomo.com.au

Familiar Comfort.

Sink into sophistication with our Incliner Sofa— Becca with timeless lines, wrapped in premium upholstery, and engineered for today's lifestyle. Effortless reclining and ergonomic support deliver ultimate relaxation, while its classic silhouette complements any space with enduring style. Luxury has never felt so easy.

CUSTOM MADE FOR YOU

Available in 100% top grain leather in over 70 colors, together with a wide range of options from Linea Domo Select fabric range, as well as from local suppliers.

GALVANISED STEEL FRAME SEAT BECCA features steel frames which are recyclable, stronger, lighter and more durable.

INJECTION-MOULDED SEAT FOAM A ultra-high-Quality foam for consistent comfort with high form retention properties.

3.5 (ERER) 260cm (W)

3 (ER) (1ARM&LHF) 199cm (W)

2.5 (ER) (1ARM&LHF) 169cm(W)

2 (ER) (1ARM&LHF) 137cm(W)