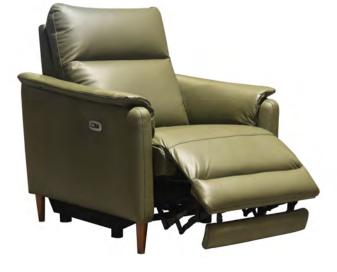

## PREMIUM QUALITY PREMIUM EXPERIENCE

25 YEAR STRUCTURAL WARRANTY

PROUDLY AUSTRALIAN OWNED BRAND

HOME THEATRE OPTION

lineadomo.com.au

Familiar Comfort.

Sink into sophistication with our Incliner Sofa— Becca with timeless lines, wrapped in premium upholstery, and engineered for today's lifestyle. Effortless reclining and ergonomic support deliver ultimate relaxation, while its classic silhouette complements any space with enduring style. Luxury has never felt so easy.

CUSTOM MADE FOR YOU

Available in 100% top grain leather in over 70 colors, together with a wide range of options from Linea Domo Select fabric range, as well as from local suppliers.

GALVANISED STEEL FRAME SEAT BECCA features steel frames which are recyclable, stronger, lighter and more durable.