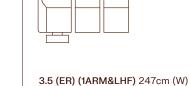

INJECTION-MOULDED SEAT FOAM A ultra-high-Quality foam for consistent comfort with high form retention properties.

3.5 (ERER) 260cm (W)

3 (ER) (1ARM&LHF) 199cm (W)

2.5 (ER) (1ARM&LHF) 169cm(W)

2 (ER) (1ARM&LHF) 137cm(W)