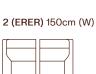

1.5ER 104cm (W)

ER 88cm (W)

2.5 (ERER) 182cm (W)

3 (ERER) 212cm (W)

1.5ER (1ARM&LHF) 91cm(W)

ER (1ARM&LHF) 75cm(W)

1S NO ARM 62cm (W)

1.5S NO ARM 78cm (W)