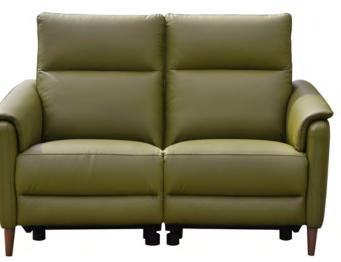

## PREMIUM QUALITY PREMIUM EXPERIENCE

25 YEAR STRUCTURAL WARRANTY

PROUDLY AUSTRALIAN OWNED BRAND

HOME THEATRE OPTION

lineadomo.com.au

Familiar Comfort.

Sink into sophistication with our Incliner Sofa— Becca with timeless lines, wrapped in premium upholstery, and engineered for today's lifestyle. Effortless reclining and ergonomic support deliver ultimate relaxation, while its classic silhouette complements any space with enduring style. Luxury has never felt so easy.

CUSTOM MADE FOR YOU

Available in 100% top grain leather in over 70 colors, together with a wide range of options from Linea Domo Select fabric range, as well as from local suppliers.

GALVANISED STEEL FRAME SEAT BECCA features steel frames which are recyclable, stronger, lighter and more durable.