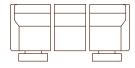

INJECTION-MOULDED SEAT FOAM A ultra-high-Quality foam for consistent comfort with high form retention properties.

3.5 (ERER) 260cm (W)

3 (ER) (1ARM&LHF) 199cm (W)

2.5 (ER) (1ARM&LHF) 169cm(W)

2 (ER) (1ARM&LHF) 137cm(W)

1.5ER 104cm (W)

ER 88cm (W)

2.5 (ERER) 182cm (W)

3 (ERER) 212cm (W)

1.5ER (1ARM&LHF) 91cm(W)

ER (1ARM&LHF) 75cm(W)

1S NO ARM 62cm (W)

1.5S NO ARM 78cm (W)