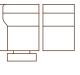

INJECTION-MOULDED SEAT FOAM A ultra-high-Quality foam for consistent comfort with high form retention properties.

3.5 (ERER) 260cm (W)

3 (ER) (1ARM&LHF) 199cm (W)

2.5 (ER) (1ARM&LHF) 169cm(W)

2 (ER) (1ARM&LHF) 137cm(W)

1.5ER 104cm (W)

ER 88cm (W)

2.5 (ERER) 182cm (W)

3 (ERER) 212cm (W)

1.5ER (1ARM&LHF) 91cm(W)

ER (1ARM&LHF) 75cm(W)

1S NO ARM 62cm (W)

1.5S NO ARM 78cm (W)