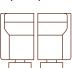

CHAISE (LHF) 91cm (W) 170cm (D)

CORNER 120cm (W) 120cm (D)

STRAIGHT SMART H/T 42cm (W)

**1S LUMBER CUSHION** 

54cm (W) 22cm (D)

70cm (W) 22cm (D)

STANDARD TIMBER LEG 13cm (H)

STANDARD PLASTIC LEG 5cm (H)